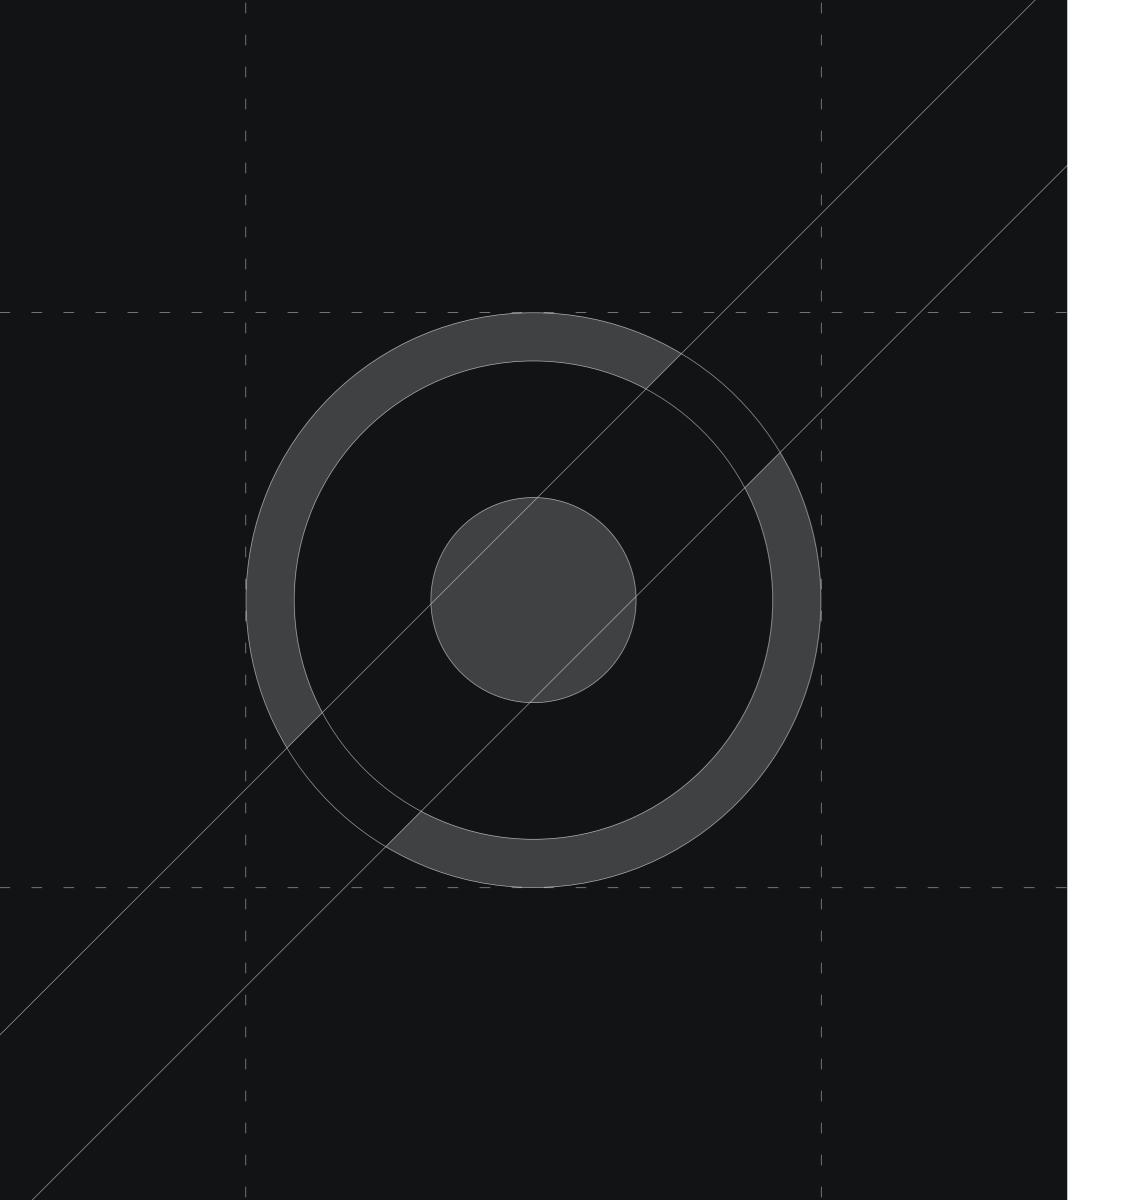

# Logo(s)

The "Empty Set" is a vacuous truth. It is a set containing no elements and, is arguably, a subset of every set. Deriving from the Empty Set symbol, " $\emptyset$ ", the white space creates an illusion of this very notation.

Philosophically, this conveys that we are both limitless, and that we've created something from nothing. The logo harmoniously combines these elements and is meaningfully reflected.

The Empty Set Group's logo will be divided into the graphical icon called the "brandmark" and the "wordmark". Together they create the complete "logo".

### Logo Construction & Spacing

Figure A.

Brandmark

Figure B.

Brandmark and Wordmark together creating the full Logo

Figure C.

Wordmark