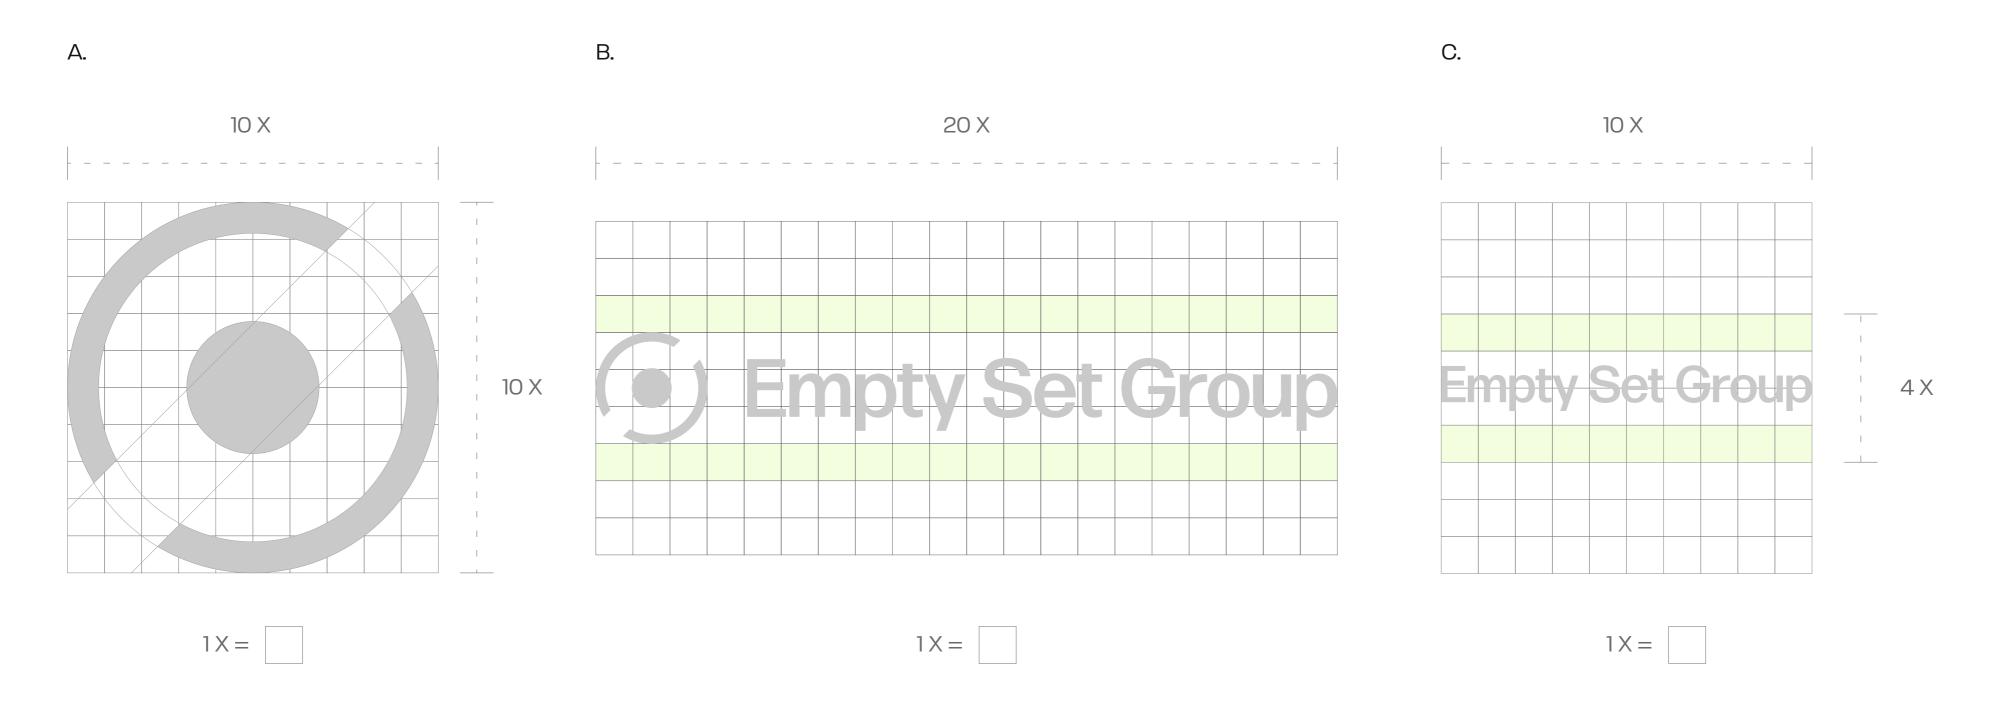

### Logo Construction & Spacing

Figure A.

Brandmark

Figure B.

Brandmark and Wordmark together creating the full Logo

Figure C.

Wordmark